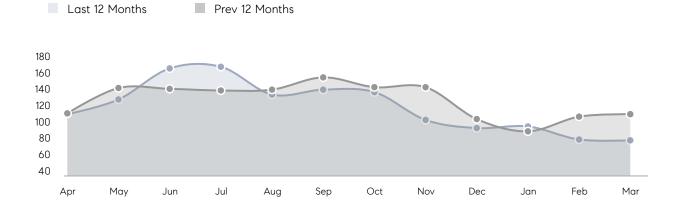

ouses         | AVERAGE DOM        | 56        | 44        | 27%      |
|                | % OF ASKING PRICE  | 102%      | 103%      |          |
|                | AVERAGE SOLD PRICE | \$487,272 | \$539,958 | -10%     |
|                | # OF CONTRACTS     | 43        | 67        | -36%     |
|                | NEW LISTINGS       | 51        | 64        | -20%     |
| Condo/Co-op/TH | AVERAGE DOM        | 44        | 50        | -12%     |
|                | % OF ASKING PRICE  | 102%      | 102%      |          |
|                | AVERAGE SOLD PRICE | \$339,956 | \$345,964 | -2%      |
|                | # OF CONTRACTS     | 14        | 16        | -12%     |
|                | NEW LISTINGS       | 12        | 24        | -50%     |

# Clifton

#### MARCH 2023

#### Monthly Inventory



### Contracts By Price Range



#### Last 12 Months Prev 12 Months 939 800 654 600 400 225 226 200 64 62 8 5 2 0 <\$500K \$500K-700K \$700K-1M \$1M-1.5M \$1.5M-2M \$2M-2.5M \$2.5M-3M \$3M-5M \$5M+

#### Listings By Price Range

COMPASS

 $\sim$   $\sim$   $\sim$   $\sim$   $\sim$ / / / / / / / //// | | | | | / ------

Compass makes no representations or warranties, express or implied, with respect to future market conditions or prices of residential product at the time the subject property or any competitive property is complete and ready for occupancy or with respect to any report, study, finding, recommendation or other information provided by Compass herein. Moreover, no warranty, express or implied, is made or should be assumed regarding the accuracy, adequacy, completeness, legality