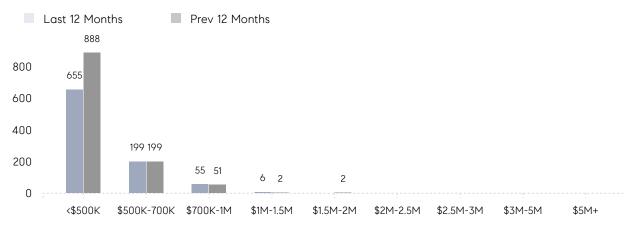

| 56        | 44        | 27%      |
|                | % OF ASKING PRICE  | 102%      | 103%      |          |
|                | AVERAGE SOLD PRICE | \$487,272 | \$539,958 | -10%     |
|                | # OF CONTRACTS     | 43        | 67        | -36%     |
|                | NEW LISTINGS       | 51        | 64        | -20%     |
| Condo/Co-op/TH | AVERAGE DOM        | 44        | 50        | -12%     |
|                | % OF ASKING PRICE  | 102%      | 102%      |          |
|                | AVERAGE SOLD PRICE | \$339,956 | \$345,964 | -2%      |
|                | # OF CONTRACTS     | 14        | 16        | -12%     |
|                | NEW LISTINGS       | 12        | 24        | -50%     |

# Clifton

#### MARCH 2023

#### Monthly Inventory



### Contracts By Price Range



#### Last 12 Months Prev 12 Months 939 800 654 600 400 225 226 200 64 62 8 5 2 0 <\$500K \$500K-700K \$700K-1M \$1M-1.5M \$1.5M-2M \$2M-2.5M \$2.5M-3M \$3M-5M \$5M+

#### Listings By Price Range

COMPASS

 $\sim$   $\sim$   $\sim$   $\sim$   $\sim$ / / / / / / / //// | | | | | / ------

Compass makes no representations or warranties, express or implied, with respect to future market conditions or prices of residential product at the time the subject property or any competitive property is complete and ready for occupancy or with respect to any report, study, finding, recommendation or other information provided by Compass herein. Moreover, no warranty, express or implied, is made or should be assumed regarding the accuracy, adequacy, completeness, legality, reliability, merchantability o